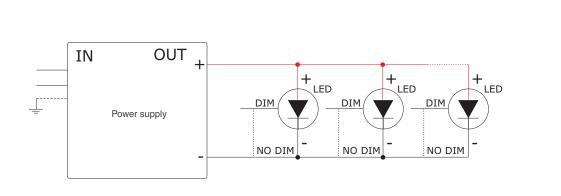

## D1 PARALLEL CONNECTION FOR CONSTANT VOLTAGE POWER SUPPLY DIMMABLE

Remark: In case of non-dimming connect the DIM cable to the negative